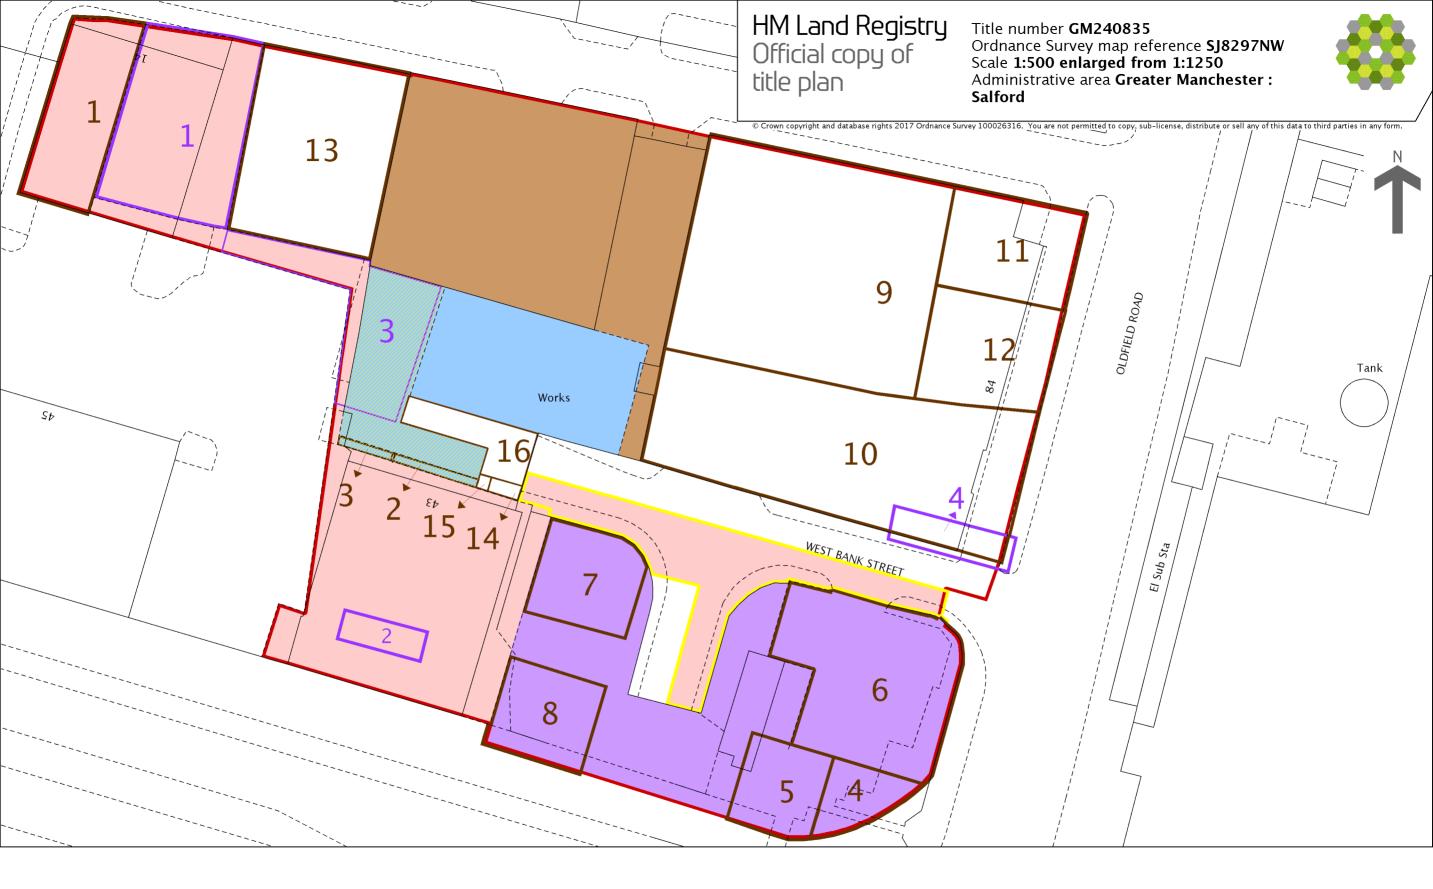

llows this message.

Please note that this is the only official copy we will issue. We will not issue a paper official copy.

This official copy was delivered electronically and when printed will not be to scale. You can obtain a paper official copy by ordering one from HM Land Registry.

This official copy is issued on 29 November 2017 shows the state of this title plan on 17 November 2017 at 14:04:30. It is admissible in evidence to the same extent as the original (s.67 Land Registration Act 2002). This title plan shows the general position, not the exact line, of the boundaries. It may be subject to distortions in scale. Measurements scaled from this plan may not match measurements between the same points on the ground.

This title is dealt with by the HM Land Registry, Fylde Office .